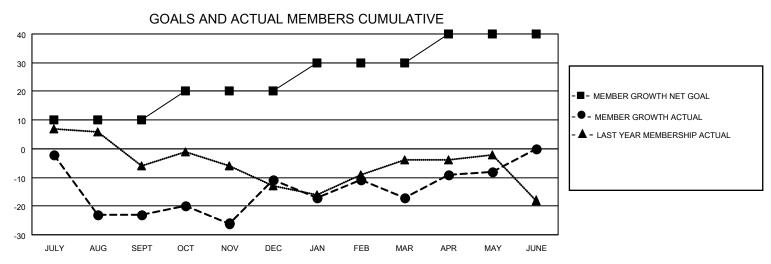

## MONTHLY MEMBERSHIP PROGRESS REPORT

LOCATION ALASKA District 49 B Results as of: 5/31/2022

| Clubs RESULTS FOR 2021-2022 |   |   |   | Members RESULTS FOR 2021-2022 |    |    |    |
|-----------------------------|---|---|---|-------------------------------|----|----|----|
|                             |   |   |   |                               |    |    |    |
| JULY/AUG/SEPT               | 1 | 0 | 1 | JULY/AUG/SEPT                 | 10 | 15 | 36 |
| OCT/NOV/DEC                 | 0 | 1 | 0 | OCT/NOV/DEC                   | 10 | 25 | 11 |
| JAN/FEB/MAR                 | 0 | 0 | 0 | JAN/FEB/MAR                   | 10 | 28 | 19 |
| APR/MAY/JUNE                | 0 | 0 | 0 | APR/MAY/JUNE                  | 10 | 14 | 5  |