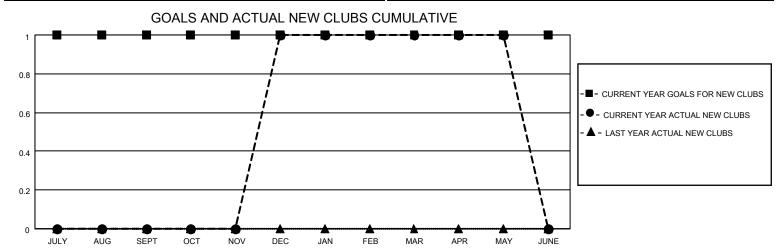

## MONTHLY MEMBERSHIP PROGRESS REPORT

LOCATION ALASKA District 49 B Results as of: 5/31/2022

| Clubs RESULTS FOR 2021-2022 |   |   |   | Members RESULTS FOR 2021-2022 |    |    |    |
|-----------------------------|---|---|---|-------------------------------|----|----|----|
|                             |   |   |   |                               |    |    |    |
| JULY/AUG/SEPT               | 1 | 0 | 1 | JULY/AUG/SEPT                 | 10 | 15 | 36 |
| OCT/NOV/DEC                 | 0 | 1 | 0 | OCT/NOV/DEC                   | 10 | 25 | 11 |
| JAN/FEB/MAR                 | 0 | 0 | 0 | JAN/FEB/MAR                   | 10 | 28 | 19 |
| APR/MAY/JUNE                | 0 | 0 | 0 | APR/MAY/JUNE                  | 10 | 14 | 5  |